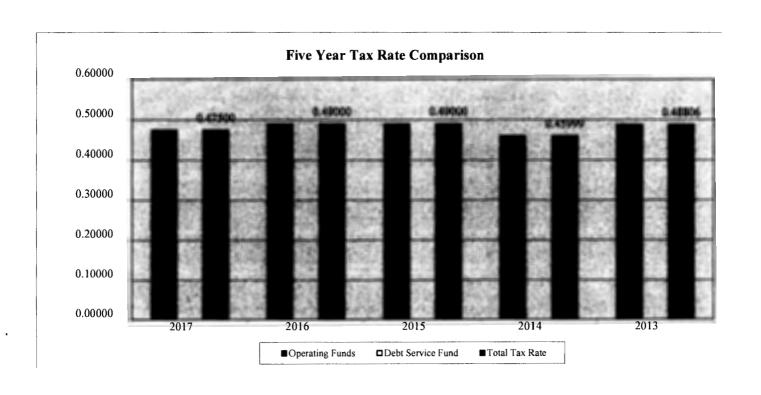

 $// \Lambda$ 

ATTEST:

Sandra K. Sanders, County Clerk

Tax Rate
Per One Hundred (\$100) Dollars of Assessed Valuation
Five Year Comparison

|                                                         | ,  | 2017<br>Tax Rate<br>2018<br>Budget | 2016<br>Tax Rate<br>2017<br>Budget | 2015<br>Tax Rate<br>2016<br>Budget | 2014<br>Tax Rate<br>2015<br>Budget |     | 2013<br>Tax Rate<br>2014<br>Budget |
|---------------------------------------------------------|----|------------------------------------|------------------------------------|------------------------------------|------------------------------------|-----|------------------------------------|
| General Fund                                            | \$ | 0.29912 \$                         | 0.31649 \$                         | 0.31870                            | \$<br>0.29644                      | \$  | 0.31363                            |
| Special Road and Bridge Fund (\$.15 maximum levy)       |    | 0.05373                            | 0.05675                            | 0.05790                            | 0.05475                            |     | 0.05802                            |
| Road and Bridge Fund                                    |    | 0.07059                            | 0.06213                            | 0.05752                            | 0.05600                            |     | 0.06035                            |
| Farm-to-Market & Lateral Road Fund (\$.30 maximum levy) |    | 0.05156                            | 0.05463                            | 0.05588                            | 0.05280                            | _   | 0.05606                            |
| Total Operating Funds                                   |    | 0.47500                            | 0.49000                            | 0.49000                            | 0.45999                            |     | 0.48806                            |
| Debt Service Fund                                       |    | 0.00000                            | 0.00000                            | 0.00000                            | 0.00000                            | _   | 0.00000                            |
| Total Tax Rate per \$100 of Assessed Valulation         | \$ | 0.47500 \$                         | 0.49000 \$                         | 0.49000                            | \$<br>0.45999                      | \$_ | 0.48806                            |