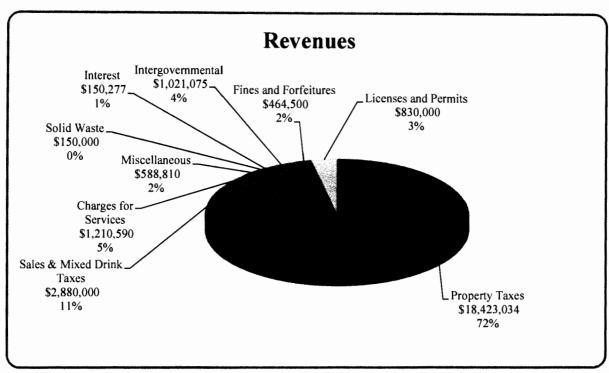

September 11, 2018

To the Citizens of Wharton County, Texas;

The Wharton County Commissioners Court adopted our Wharton County Budget for FY2018 on September 11, 2018. Wharton County's Central Appraisal District certified our County's Net Taxable Value at \$3,570,695,259 which is a notable \$328,763,273 increase over last year's certified amount of \$3,241,931,986. Your Commissioners Court set our maintenance and operations tax rate at \$0.4750/\$100. Our three Major Governmental Funds (General, Road & Bridge, and FM&LR) have anticipated budget revenues totaling \$24,883,689 and standard operating expenditures totaling \$24,706,647.