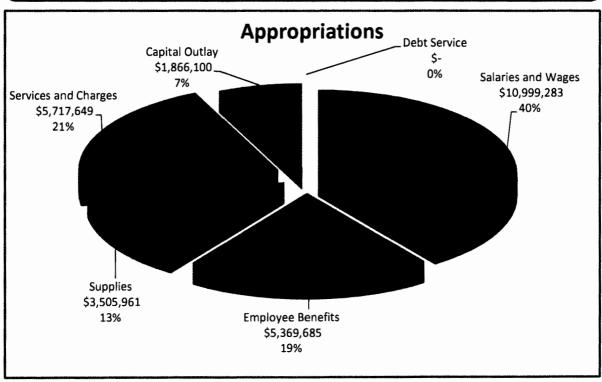

September 11, 2018

To the Citizens of Wharton County, Texas;

The Wharton County Commissioners Court adopted our Wharton County Budget for FY2018 on September 11, 2018. Wharton County's Central Appraisal District certified our County's Net Taxable Value at \$3,570,695,259 which is a notable \$328,763,273 increase over last year's certified amount of \$3,241,931,986. Your Commissioners Court set our maintenance and operations tax rate at \$0.4750/\$100. Our three Major Governmental Funds (General, Road & Bridge, and FM&LR) have anticipated budget revenues totaling \$24,883,689 and standard operating expenditures totaling \$24,706,647.